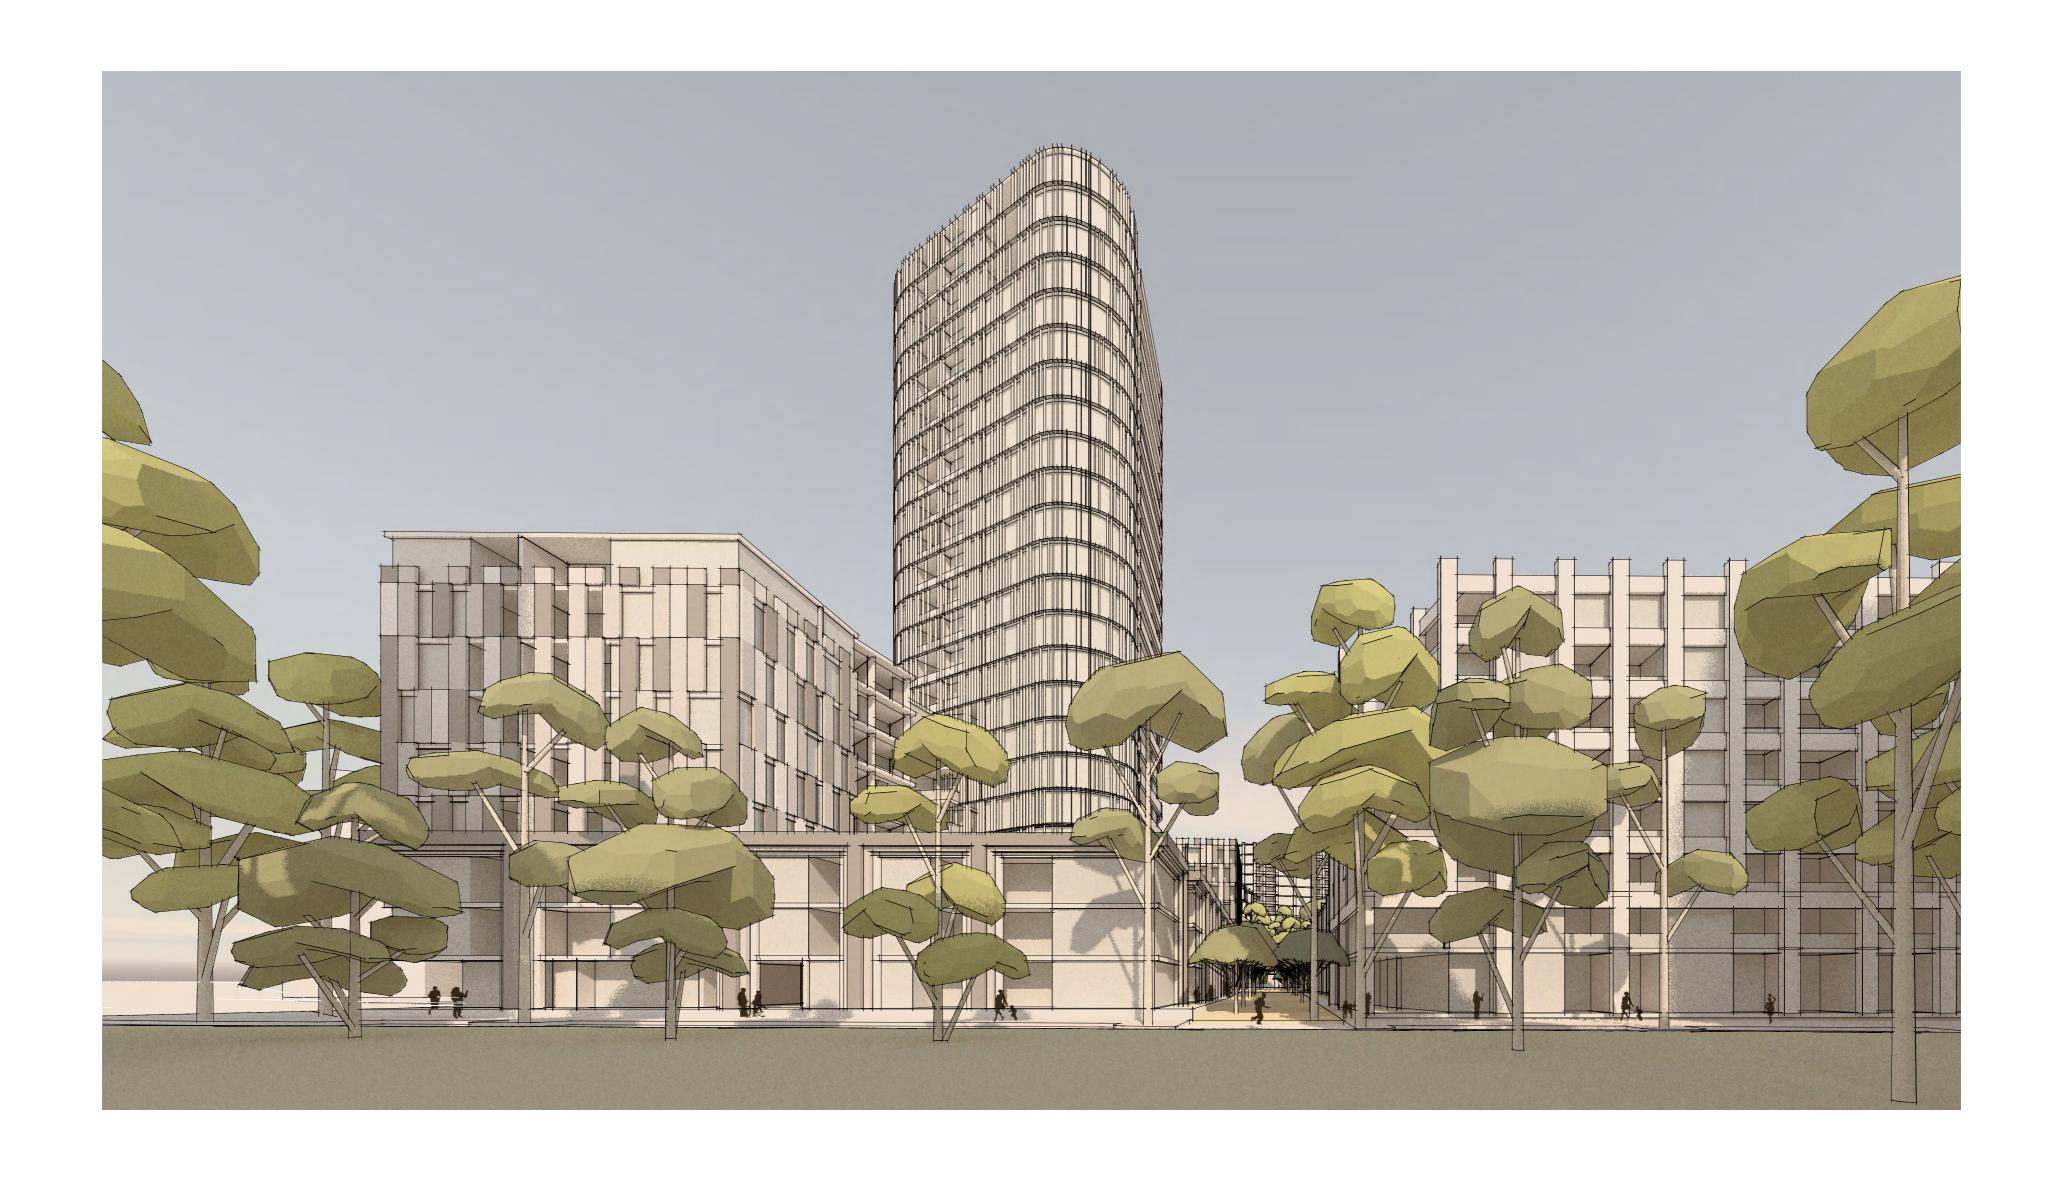

# INDICATIVE VIEW - DEFRIES AVENUE LOOKING SOUTH 2129 - A 86108

BEVISIONS. REFERENCE DESIGN
DATE 28/6/2022 2129\_3D\_REFERENCE SCHEME - COMPILED.vwx

MERITON

PROJECT DETAILS SUTTON SITE ZETLAND

all dimensions in millimetres unless otherwise noted
to be read in conjunction with the complete documentation package including, but not limited to, all consultant drawings, specifications, reports and consent conditions report all discrepancies to the project manager