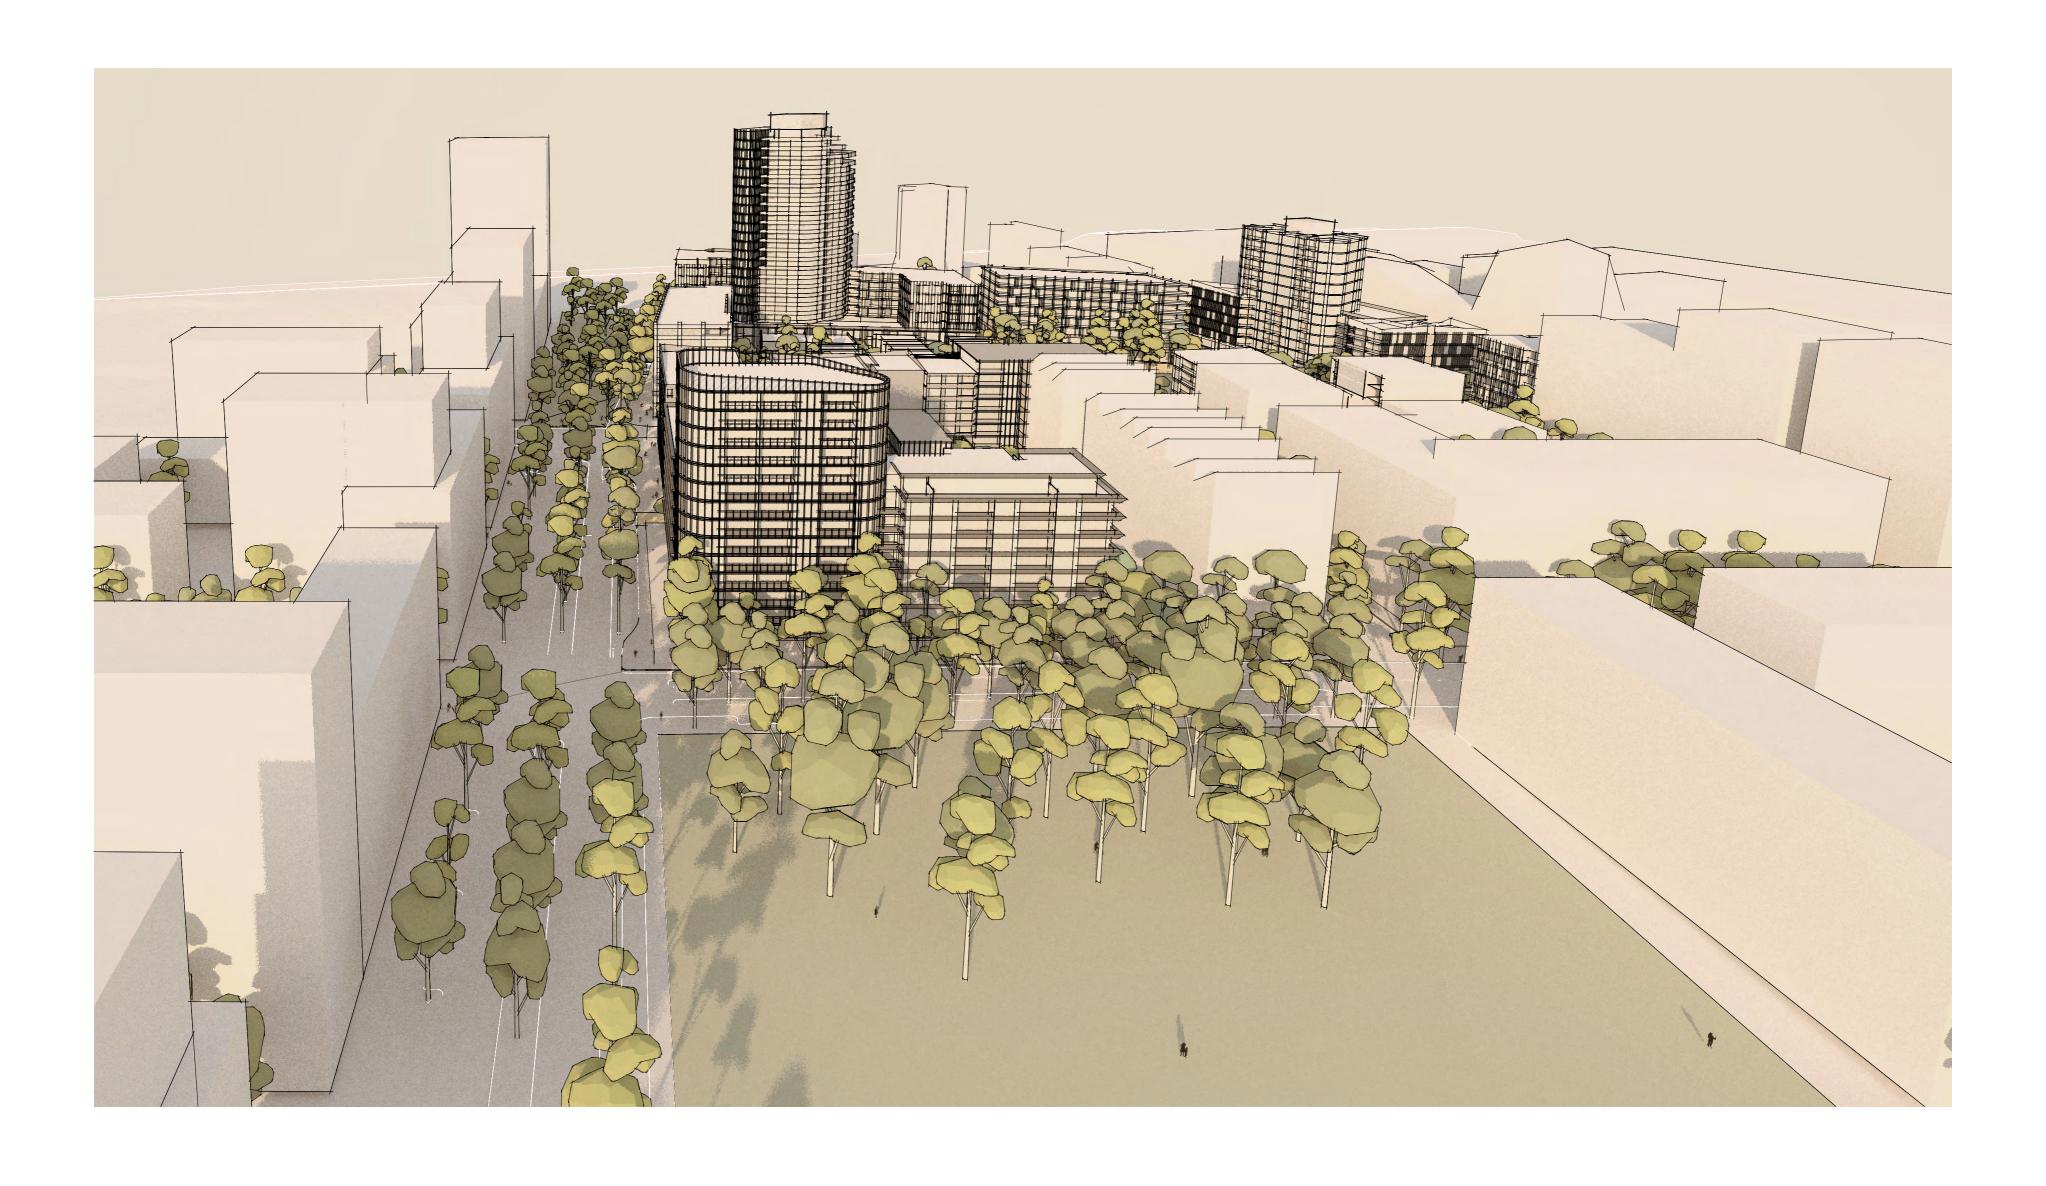

# INDICATIVE VIEW - AERIAL FROM WEST 2129 - A 86100

REVISIONS.

STATUS
REFERENCE DESIGN

DATE
28/6/2022 2129\_3D\_REFERENCE SCHEME - COMPILED.vwx

MERITON

all dimensions in millimetres unless otherwise noted
to be read in conjunction with the complete documentation package including, but not limited to, all consultant drawings, specifications, reports and consent conditions report all discrepancies to the project manager